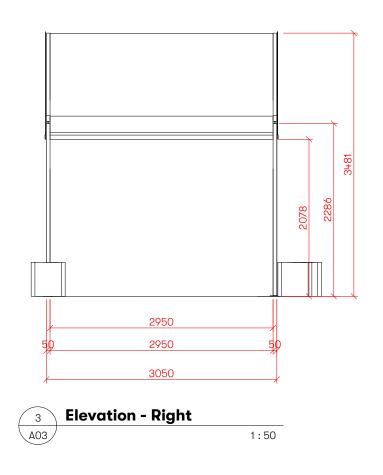

### **Plan and Elevations**

1:50

Structure is to be built in 3m bays Bracing requirements:

3 Bays or less - Bracing in any bay 4 or more Bays - Bracing in the first and last 3 bays With no more than 4 unbraced bays in a row **3D View** 