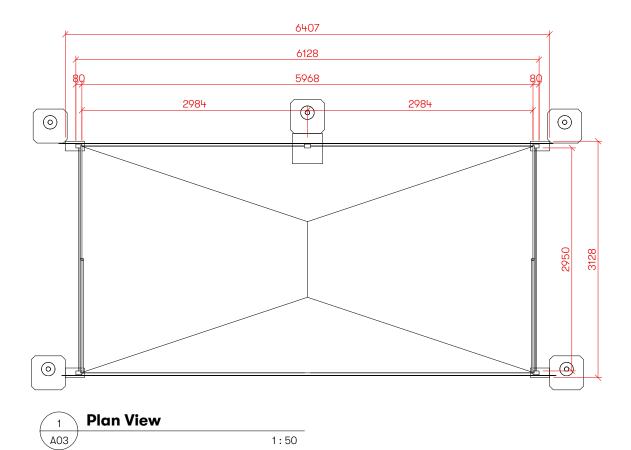

### **Plan and Elevations**

1:50

Structure is to be built in 3m bays Bracing requirements:

3 Bays or less - Bracing in any bay 4 or more Bays - Bracing in the first and last 3 bays With no more than 4 unbraced bays in a row **3D View** 