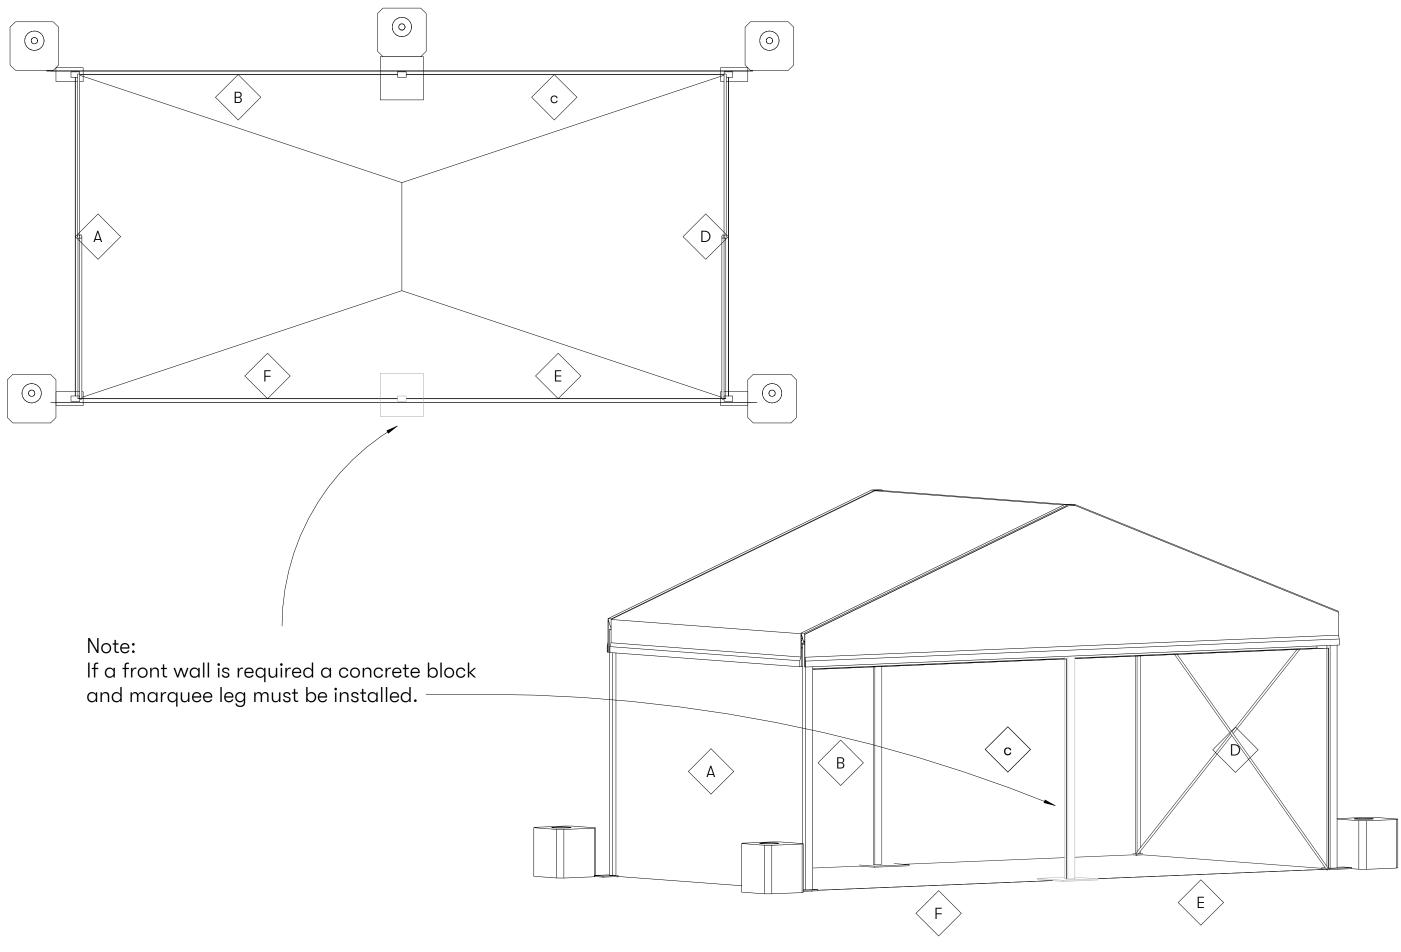

### **Plan and Elevations**

1:50

Structure is to be built in 3m bays Bracing requirements:

3 Bays or less - Bracing in any bay 4 or more Bays - Bracing in the first and last 3 bays With no more than 4 unbraced bays in a row **3D View** 

## **Walling Plan**

ACCT MANAGER: Jack G
DESIGNER: Katie D
DRAWN DATE: 07/01/2023

REVISION NUMBER: CO3

REVISED BY: JC 20/01/2023 2:26:40 PM

PAGE NUMBER: C01
PAGE SIZE: A3
SCALE: 1:35