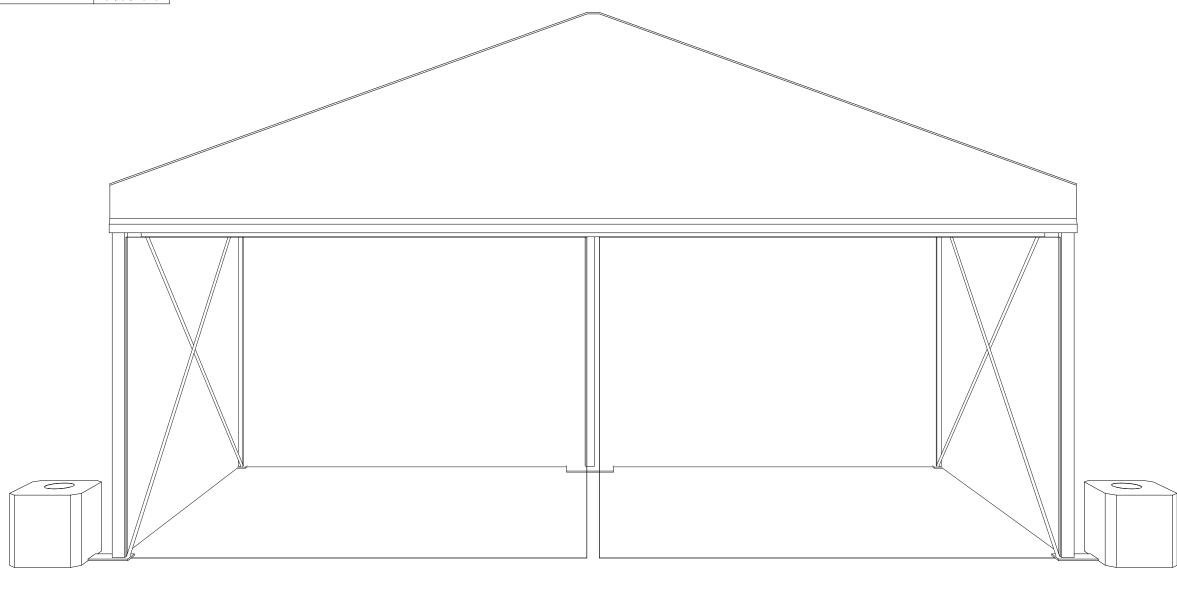

### **Plan and Elevations**

1:50

Structure is to be built in 3m bays Bracing requirements:

3 Bays or less - Bracing in any bay 4 or more Bays - Bracing in the first and last 3 bays With no more than 4 unbraced bays in a row **3D View** 