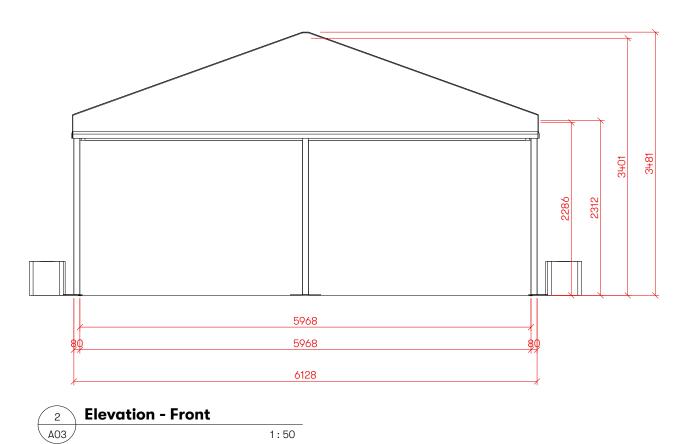

### **Plan and Elevations**

1:50

Structure is to be built in 3m bays Bracing requirements:

3 Bays or less - Bracing in any bay 4 or more Bays - Bracing in the first and last 3 bays With no more than 4 unbraced bays in a row **3D View** 